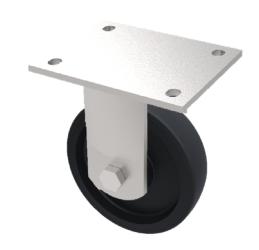

## Cast Iron Plate Fixed Castor 200mm 600kg Load

Product code: BZMJF200CIBJ

Fabricated white zinc ROHS plated fixed castor with a top plate fixing fitted with a cast iron wheel with ball bearings. Wheel diameter 200mm, tread width 50mm, overall height 240mm, top plate 138mm x 110mm, hole centres 105mm x 80mm/75mm. Load capacity 600kg.

| Diameter (mm)            | 200                     |
|--------------------------|-------------------------|
| Fixing Option            | Plate                   |
| Castor Type              | Fixed                   |
| Bearing Type             | Ball                    |
| Height (mm)              | 241                     |
| Plate Size (mm)          | 138 x 110               |
| Hole Centres (mm)        | 105 x 80/75             |
| To Suit Fixing Bolt (mm) | 10                      |
| Wheel Material           | Cast Iron               |
| Colour / Shore Hardness  | Black Painted Cast Iron |
| Temperature Resistance   | -30 °C TO +80 °C        |
| Top Plate Thickness (mm) | 7                       |
| Fork Thickness (mm)      | 6                       |
| Load Capacity (kg)       | 600                     |
| Tread (mm)               | 50                      |