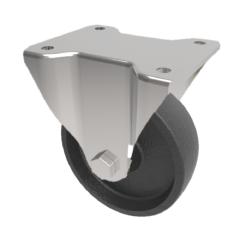

## Cast Iron Plate Fixed Castor 200mm 700kg Load

Product code: BZSPHF200CIBJ

Pressed steel fixed castor with a top plate fixing fitted with black cast iron wheel with ball bearings. Wheel diameter 200mm, tread width 50mm, overall height 238mm, top plate 135mm x 110mm, hole centres 105mm x 80/75mm. Load capacity 700kg

| Diameter (mm)            | 200                     |
|--------------------------|-------------------------|
| Castor Type              | Fixed                   |
| Fixing Option            | Plate                   |
| Height (mm)              | 238                     |
| Wheel Material           | Cast Iron               |
| Colour / Shore Hardness  | Black Painted Cast Iron |
| Temperature Resistance   | -30 °C TO +80 °C        |
| Bearing Type             | Ball                    |
| Load Capacity (kg)       | 700                     |
| Tread (mm)               | 50                      |
| Plate Size (mm)          | 135 x 115               |
| Hole Centres (mm)        | 105 x 80/75             |
| Top Plate Thickness (mm) | 5                       |
| Fork Thickness (mm)      | 5                       |
| To Suit Fixing Bolt (mm) | 10                      |