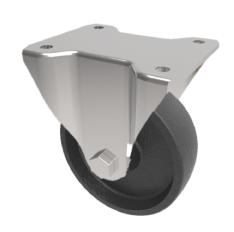

## Cast Iron Plate Fixed Castor 200mm 800kg Load

Product code: BZPF200CIBJ

Pressed steel fixed castor with a flat plate fixing fitted with a black cast iron wheel with ball bearings. Wheel diameter 200mm, tread width 50mm, overall height 239mm, plate size 135mm x 110mm, hole centres 105mm x 80mm. Load capacity 800kg.

| D: ( )                   | 000                     |
|--------------------------|-------------------------|
| Diameter (mm)            | 200                     |
| Castor Type              | Fixed                   |
| Fixing Option            | Plate                   |
| Height (mm)              | 239                     |
| Wheel Material           | Cast Iron               |
| Colour / Shore Hardness  | Black Painted Cast Iron |
| Temperature Resistance   | -30 °C TO +80 °C        |
| Bearing Type             | Ball                    |
| Load Capacity (kg)       | 800                     |
| Tread (mm)               | 50                      |
| Plate Size (mm)          | 135 x 110               |
| Hole Centres (mm)        | 105 x 80                |
| Top Plate Thickness (mm) | 6                       |
| Fork Thickness (mm)      | 4                       |
| To Suit Fixing Bolt (mm) | 12                      |