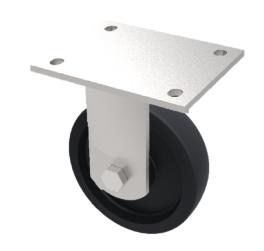

## Cast Iron Plate Fixed Castor 200mm 900kg Load

Product code: BZKFL200CIBJ

Fabricated fixed castor with a top plate fixing fitted with a cast iron wheel with ball beraings. Wheel diameter 200mm, tread width 50mm, overall height 245mm, top plate 138mm x 110mm, hole centres 105mm x 80mm/75mm. Load capacity 900kg.NB the BIL catalouge is incorrect overall height is 245mm.

| Diameter (mm)            | 200                     |
|--------------------------|-------------------------|
| Fixing Option            | Plate                   |
| Castor Type              | Fixed                   |
| Bearing Type             | Ball                    |
| Height (mm)              | 245                     |
| Plate Size (mm)          | 138 x 110               |
| Hole Centres (mm)        | 105 x 80/75             |
| To Suit Fixing Bolt (mm) | 10                      |
| Wheel Material           | Cast Iron               |
| Colour / Shore Hardness  | Black Painted Cast Iron |
| Temperature Resistance   | -30 °C TO +80 °C        |
| Top Plate Thickness (mm) | 7.5                     |
| Fork Thickness (mm)      | 6                       |
| Load Capacity (kg)       | 900                     |
| Tread (mm)               | 50                      |