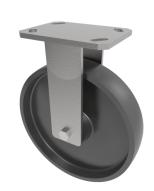

## Cast Iron Plate Fixed Castor 250mm 1250kg Load

Product code: BZKF250CIBJ

Fabricated fixed castor with a top plate fixing fitted with a cast iron wheel with ball bearings. Wheel diameter 250mm, tread width 50mm, overall height 300mm, top plate 150mm x 120mm, hole centres 105mm x 80mm or 121mm x 59mm. Load capacity 1250kg

| Diameter (mm)            | 250                     |
|--------------------------|-------------------------|
| Fixing Option            | Plate                   |
| Castor Type              | Fixed                   |
| Bearing Type             | Ball                    |
| Height (mm)              | 300                     |
| Plate Size (mm)          | 150 x 110               |
| Hole Centres (mm)        | 105/121 x 80/59         |
| To Suit Fixing Bolt (mm) | 12                      |
| Wheel Material           | Cast Iron               |
| Colour / Shore Hardness  | Black Painted Cast Iron |
| Temperature Resistance   | -30 °C TO +80 °C        |
| Top Plate Thickness (mm) | 7.5                     |
| Fork Thickness (mm)      | 6                       |
| Load Capacity (kg)       | 1250                    |
| Tread (mm)               | 50                      |