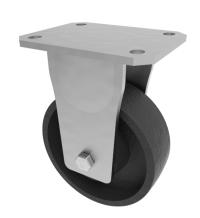

## Cast Iron Plate Fixed Castor 250mm 1250kg Load

Product code: BZSABF250CIBJ

Fabricated zinc plated fixedcastor with plate fixing fitted with a cast iron wheel centred wheel with ball bearings. Wheel diameter 250mm, tread width 50mm, overall height 300mm, plate size 138mm x 110mm, hole centres 105mm x 80mm. Load capacity 1250kg.

| Diameter (mm)            | 250                     |
|--------------------------|-------------------------|
| Fixing Option            | Plate                   |
| Castor Type              | Fixed                   |
| Bearing Type             | Ball                    |
| Height (mm)              | 300                     |
| Plate Size (mm)          | 138 x 110               |
| Hole Centres (mm)        | 105 x 80                |
| To Suit Fixing Bolt (mm) | 10                      |
| Wheel Material           | Cast Iron               |
| Colour / Shore Hardness  | Black Painted Cast Iron |
| Temperature Resistance   | -30 °C TO +80 °C        |
| Top Plate Thickness (mm) | 8                       |
| Fork Thickness (mm)      | 6                       |
| Load Capacity (kg)       | 1250                    |
| Tread (mm)               | 50                      |