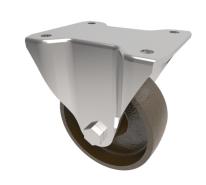

## Cast Iron Plate Fixed Castor 75mm 190kg Load

Product code: BZHDF75CI

Pressed steel fixed castor with a top plate fixing fitted with a plain bore cast iron wheel. Wheel diameter 75mm, tread width 32mm, overall height 108mm, top plate 105mm x 86mm, hole centres 80mm x 60mm. Load capacity 190kg.

| Diameter (mm)            | 75                      |
|--------------------------|-------------------------|
|                          |                         |
| Castor Type              | Fixed                   |
| Fixing Option            | Plate                   |
| Height (mm)              | 108                     |
| Wheel Material           | Cast Iron               |
| Colour / Shore Hardness  | Black Painted Cast Iron |
| Temperature Resistance   | -30 °C TO +80 °C        |
| Bearing Type             | Plain                   |
| Load Capacity (kg)       | 190                     |
| Tread (mm)               | 35                      |
| Plate Size (mm)          | 105 x 86                |
| Hole Centres (mm)        | 80 X 60                 |
| Top Plate Thickness (mm) | 4                       |
| Fork Thickness (mm)      | 4                       |
| To Suit Fixing Bolt (mm) | 8                       |