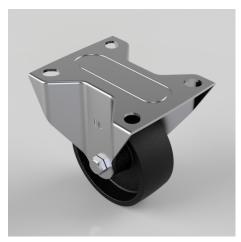

## Cast Iron Plate Fixed Castor 80mm 130kg Load

## Product code: BZMMF80CI

Pressed steel fixed castor with a top plate fixing fitted with a cast iron wheel with plain bore, Wheel diameter 80mm, tread width 32mm, overall height 105mm, top plate 105mm x 85mm, hole centres 80mm x 60mm. Load capacity 130kg.

| Diameter (mm)            | 80                      |
|--------------------------|-------------------------|
| Castor Type              | Fixed                   |
| Fixing Option            | Plate                   |
| Height (mm)              | 105                     |
| Wheel Material           | Cast Iron               |
| Colour / Shore Hardness  | Black Painted Cast Iron |
| Temperature Resistance   | -30 °C TO +80 °C        |
| Bearing Type             | Plain                   |
| Load Capacity (kg)       | 130                     |
| Tread (mm)               | 32                      |
| Plate Size (mm)          | 105 X 85                |
| Hole Centres (mm)        | 80 X 60                 |
| Top Plate Thickness (mm) | 2                       |
| Fork Thickness (mm)      | 2                       |
| To Suit Fixing Bolt (mm) | 8                       |