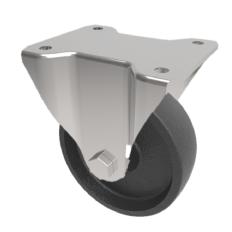

## Cast Iron Plate Fixed Castor 80mm 150kg Load

Product code: BZMMF80CI

Pressed steel fixed castor with a top plate fixing fitted with a cast iron wheel with plain bore, Wheel diameter 80mm, tread width 30mm, overall height 105mm, top plate 105mm x 85mm, hole centres 80mm x 60mm. Load capacity 150kg.

| Diameter (mm)            | 80                      |
|--------------------------|-------------------------|
| Castor Type              | Fixed                   |
| Fixing Option            | Plate                   |
| Height (mm)              | 105                     |
| Wheel Material           | Cast Iron               |
| Colour / Shore Hardness  | Black Painted Cast Iron |
| Temperature Resistance   | -30 °C TO +80 °C        |
| Bearing Type             | Plain                   |
| Load Capacity (kg)       | 150                     |
| Tread (mm)               | 30                      |
| Plate Size (mm)          | 105 X 85                |
| Hole Centres (mm)        | 80 X 60                 |
| Top Plate Thickness (mm) | 2                       |
| Fork Thickness (mm)      | 2                       |
| To Suit Fixing Bolt (mm) | 8                       |