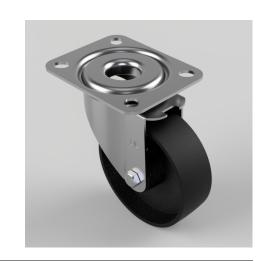

## Cast Iron Plate Swivel Castor 100mm 180kg Load

Product code: BZMM100CI

Pressed steel swivel castor with top plate fixing fitted with a cast iron wheel with plain bore. Wheel diameter 100mm, tread width 33mm, overall height 128mm, top plate 105mm x 85mm, hole centre 80mm x 60mm. Load capacity 180kg.

| Diameter (mm)            | 100                     |
|--------------------------|-------------------------|
| Castor Type              | Swivel                  |
| Fixing Option            | Plate                   |
| Height (mm)              | 128                     |
| Wheel Material           | Cast Iron               |
| Colour / Shore Hardness  | Black Painted Cast Iron |
| Temperature Resistance   | -30 °C TO +80 °C        |
| Bearing Type             | Plain                   |
| Load Capacity (kg)       | 180                     |
| Tread (mm)               | 33                      |
| Swivel Radius (mm)       | 84                      |
| Plate Size (mm)          | 105 X 85                |
| Hole Centres (mm)        | 80 X 60                 |
| Top Plate Thickness (mm) | 2.5                     |
| Fork Thickness (mm)      | 2                       |
| To Suit Fixing Bolt (mm) | 8                       |