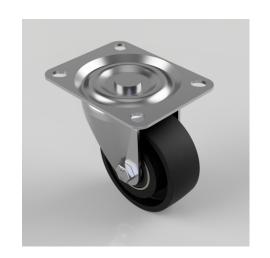

## Cast Iron Plate Swivel Castor 100mm 250kg Load

Product code: BZH100CIBJLP

Pressed steel swivel castor with a top plate fixing fitted with a solid cast iron wheel with ball bearings. Wheel diameter 100mm, tread width 38mm, overall height 127mm, top plate 128mm x 102mm, hole centres 105mm x 80mm or 100mm x 76mm. Load capacity 250kg.

| Diameter (mm)            | 100                     |
|--------------------------|-------------------------|
| Castor Type              | Swivel                  |
| Fixing Option            | Plate                   |
| Height (mm)              | 127                     |
| Wheel Material           | Cast Iron               |
| Colour / Shore Hardness  | Black Painted Cast Iron |
| Temperature Resistance   | -30 °C TO +80 °C        |
| Bearing Type             | Ball                    |
| Load Capacity (kg)       | 250                     |
| Tread (mm)               | 38                      |
| Swivel Radius (mm)       | 77                      |
| Plate Size (mm)          | 128 x 102               |
| Hole Centres (mm)        | 105/100 x 80/76         |
| Top Plate Thickness (mm) | 3                       |
| Fork Thickness (mm)      | 3                       |
| To Suit Fixing Bolt (mm) | 10                      |