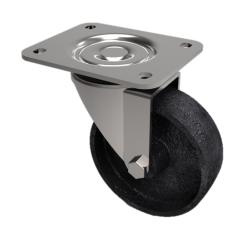

## Cast Iron Plate Swivel Castor 125mm 550kg Load

**Product code: BZP125CIBJ** 

Pressed steel swivel castor with a top plate fixing fitted with a black cast iron wheel with ball bearings. Wheel diameter 125mm, tread width 50mm, overall height 164mm, plate size 135mm x 110mm, hole centres 105mm x 80mm. Load capacity 550kg.

| Diameter (mm)            | 125                     |
|--------------------------|-------------------------|
|                          |                         |
| Castor Type              | Swivel                  |
| Fixing Option            | Plate                   |
| Height (mm)              | 164                     |
| Wheel Material           | Cast Iron               |
| Colour / Shore Hardness  | Black Painted Cast Iron |
| Temperature Resistance   | -30 °C TO +80 °C        |
| Bearing Type             | Ball                    |
| Load Capacity (kg)       | 550                     |
| Tread (mm)               | 50                      |
| Swivel Radius (mm)       | 118                     |
| Plate Size (mm)          | 135 x 110               |
| Hole Centres (mm)        | 105 x 80                |
| Top Plate Thickness (mm) | 6                       |
| Fork Thickness (mm)      | 4                       |
| To Suit Fixing Bolt (mm) | 12                      |