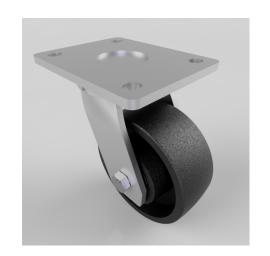

## Cast Iron Plate Swivel Castor 125mm 550kg Load

Product code: BZMJ125CIBJ

Fabricated white zinc ROHS plated swivel castor with a top plate fixing fitted with a black painted cast iron wheel with ball bearing. Wheel diameter 125mm, tread width 50mm, overall height 165mm, top plate 138mm x 110mm, hole centres 105mm x 80mm/75mm. Load capacity 550kg.

| Diameter (mm)            | 125                     |
|--------------------------|-------------------------|
| Fixing Option            | Plate                   |
| Castor Type              | Swivel                  |
| Bearing Type             | Ball                    |
| Height (mm)              | 165                     |
| Plate Size (mm)          | 138 x 110               |
| Hole Centres (mm)        | 105 x 80/75             |
| To Suit Fixing Bolt (mm) | 10                      |
| Wheel Material           | Cast Iron               |
| Colour / Shore Hardness  | Black Painted Cast Iron |
| Temperature Resistance   | -30 °C TO +80 °C        |
| Top Plate Thickness (mm) | 7                       |
| Fork Thickness (mm)      | 6                       |
| Swivel Radius (mm)       | 101                     |
| Load Capacity (kg)       | 550                     |
| Tread (mm)               | 50                      |