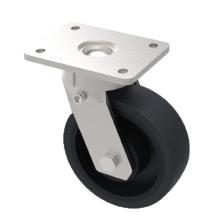

## Cast Iron Plate Swivel Castor 125mm 550kg Load

Product code: BZKL125CI

Fabricated swivel castor with a top plate fixing fitted with a cast iron wheel with a plain bearing. Wheel diameter 125mm, tread width 50mm, overall height 165mm, top plate 138mm x 110mm, hole centres 105mm x 80/75mm. Load capacity 550kg.

| Diameter (mm)            | 125                     |
|--------------------------|-------------------------|
| Fixing Option            | Plate                   |
| Castor Type              | Swivel                  |
| Bearing Type             | Plain                   |
| Height (mm)              | 165                     |
| Plate Size (mm)          | 138 x 110               |
| Hole Centres (mm)        | 105 x 80                |
| To Suit Fixing Bolt (mm) | 10                      |
| Wheel Material           | Cast Iron               |
| Colour / Shore Hardness  | Black Painted Cast Iron |
| Temperature Resistance   | -30 °C TO +80 °C        |
| Top Plate Thickness (mm) | 7.5                     |
| Fork Thickness (mm)      | 6                       |
| Swivel Radius (mm)       | 95                      |
| Load Capacity (kg)       | 550                     |
| Tread (mm)               | 50                      |