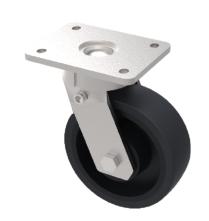

## Cast Iron Plate Swivel Castor 125mm 550kg Load

**Product code: BZKL125CIBJ** 

Fabricated swivel castor with a top plate fixing fitted with a cast iron wheel with ball bearings. Wheel diameter 125mm, tread width 50mm, overall height 165mm, top plate 138mm x 110mm, hole centres 105mm x 80/75mm. Load capacity 550kg.

| Diameter (mm)            | 125                     |
|--------------------------|-------------------------|
| Fixing Option            | Plate                   |
| Castor Type              | Swivel                  |
| Bearing Type             | Ball                    |
| Height (mm)              | 165                     |
| Plate Size (mm)          | 138 x 110               |
| Hole Centres (mm)        | 105 x 80                |
| To Suit Fixing Bolt (mm) | 10                      |
| Wheel Material           | Cast Iron               |
| Colour / Shore Hardness  | Black Painted Cast Iron |
| Temperature Resistance   | -30 °C TO +80 °C        |
| Top Plate Thickness (mm) | 7.5                     |
| Fork Thickness (mm)      | 6                       |
| Swivel Radius (mm)       | 95                      |
| Load Capacity (kg)       | 550                     |
| Tread (mm)               | 50                      |