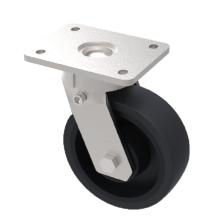

## Cast Iron Plate Swivel Castor 125mm 550kg Load

**Product code: BZK125CI** 

Fabricated swivel castor with a top plate fixing with a cast iron wheel with a plain bearing. Wheel diameter 125mm, tread width 50mm, overall height 177mm, plate size 150mm x 110mm, hole centres 105mm x 80mm or 121mm x 59mm. Load capacity 550kg.

| Diameter (mm)            | 405                     |
|--------------------------|-------------------------|
| Diameter (mm)            | 125                     |
| Fixing Option            | Plate                   |
| Castor Type              | Swivel                  |
| Bearing Type             | Plain                   |
| Height (mm)              | 177                     |
| Plate Size (mm)          | 150 x 110               |
| Hole Centres (mm)        | 105/121 x 80/59         |
| To Suit Fixing Bolt (mm) | 12                      |
| Wheel Material           | Cast Iron               |
| Colour / Shore Hardness  | Black Painted Cast Iron |
| Temperature Resistance   | -30 °C TO +80 °C        |
| Top Plate Thickness (mm) | 7.5                     |
| Fork Thickness (mm)      | 6                       |
| Swivel Radius (mm)       | 115                     |
| Load Capacity (kg)       | 550                     |
| Tread (mm)               | 50                      |