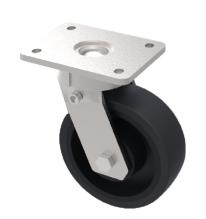

## Cast Iron Plate Swivel Castor 125mm 550kg Load

Product code: BZK125CIBJ

Fabricated swivel castor with a top plate fixing with a cast iron wheel with a ball bearing. Wheel diameter 125mm, tread width 50mm, overall height 177mm, plate size 150mm x 110mm, hole centres 105mm x 80mm or 121mm x 59mm. Load capacity 550kg.

| Diameter (mm)            | 125                     |
|--------------------------|-------------------------|
| Fixing Option            | Plate                   |
| Castor Type              | Swivel                  |
| Bearing Type             | Ball                    |
| Height (mm)              | 177                     |
| Plate Size (mm)          | 150 x 110               |
| Hole Centres (mm)        | 105/121 x 80/59         |
| To Suit Fixing Bolt (mm) | 12                      |
| Wheel Material           | Cast Iron               |
| Colour / Shore Hardness  | Black Painted Cast Iron |
| Temperature Resistance   | -30 °C TO +80 °C        |
| Top Plate Thickness (mm) | 7.5                     |
| Fork Thickness (mm)      | 6                       |
| Swivel Radius (mm)       | 115                     |
| Load Capacity (kg)       | 550                     |
| Tread (mm)               | 50                      |