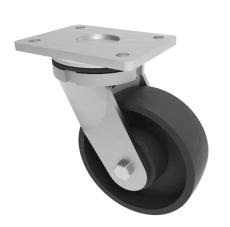

## Cast Iron Plate Swivel Castor 125mm 550kg Load

Product code: BZSAB1CIBJ

Fabricated zinc plated fixed castor with plate fixing fitted with a black cast iron wheel with ball bearings. Wheel diameter 125mm, tread width 50mm, overall height 175mm, plate size 138mm x 110mm, hole centres 105mm x 80mm/75mm. Load capacity 550kg

| Height (mm)              | 175       |
|--------------------------|-----------|
| To Suit Fixing Bolt (mm) | 10        |
| Plate Size (mm)          | 138 x 110 |
| Hole Centres (mm)        | 105 x 80  |
| Tread (mm)               | 50        |
| Diameter (mm)            | 125       |
| Load Capacity (kg)       | 550       |
| Bearing Type             | Ball      |
| Fixing Option            | Plate     |
| Castor Type              | Swivel    |
| Wheel Material           | Cast Iron |
| Swivel Radius (mm)       | 120       |