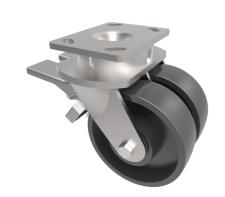

## Cast Iron Plate Swivel Castor 150mm 1500kg Load

Product code: 2BZK150CIDBR

Twin wheeled fabricated swivel castor with a top plate fixing fitted with 2 solid cast iron wheels with a plain bore and double wheel brake. Wheel diameter 2 x 150mm, tread width 2 x 50mm, overall height 200mm, top plate 150mm x 110mm, hole centres 105mm x 80mm or 121mm x 59mm. Load capacity 1500kg.

| Diameter (mm)            | 150                     |
|--------------------------|-------------------------|
| Fixing Option            | Plate                   |
| Castor Type              | Swivel with Wheel Brake |
| Bearing Type             | Plain                   |
| Plate Size (mm)          | 150 x 110               |
| Hole Centres (mm)        | 105/121 x 80/59         |
| Height (mm)              | 200                     |
| Swivel Radius (mm)       | 160                     |
| To Suit Fixing Bolt (mm) | 12                      |
| Wheel Material           | Cast Iron               |
| Colour / Shore Hardness  | Black Painted Cast Iron |
| Temperature Resistance   | "-30 °C TO +80 °C       |
| Tread (mm)               | 2 x 50                  |
| Load Capacity (kg)       | 1500                    |
| Top Plate Thickness (mm) | 7.5                     |
| Fork Thickness (mm)      | 6                       |