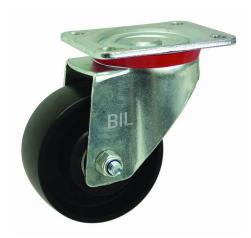

## Cast Iron Plate Swivel Castor 150mm 800kg Load

## Product code: BZP150CIBJ

Pressed steel swivel castor with a flat plate fixing fitted with a black cast iron wheel with a ball bearing bore. Wheel diameter 150mm, tread width 50mm, overall height 194mm, plate size 135mm x 110mm, hole centres 105mm x 80mm, Load capacity 800kg.

| Diameter (mm)            | 150                     |
|--------------------------|-------------------------|
| Castor Type              | Swivel                  |
| Fixing Option            | Plate                   |
| Height (mm)              | 194                     |
| Wheel Material           | Cast Iron               |
| Colour / Shore Hardness  | Black Painted Cast Iron |
| Temperature Resistance   | -30 °C TO +80 °C        |
| Bearing Type             | Ball                    |
| Load Capacity (kg)       | 800                     |
| Tread (mm)               | 50                      |
| Swivel Radius (mm)       | 130                     |
| Plate Size (mm)          | 135 x 110               |
| Hole Centres (mm)        | 105 x 80                |
| Top Plate Thickness (mm) | 6                       |
| Fork Thickness (mm)      | 4                       |
| To Suit Fixing Bolt (mm) | 12                      |