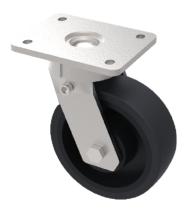

## Cast Iron Plate Swivel Castor 150mm 910kg Load

## Product code: BZQ150CIBJ

Fabricated swivel castor with a flat plate fixing fitted with a cast iron wheel with ball bearings. Wheel diameter 150mm, tread width 50mm, overall height 212mm, plate size 175mm x 140mm, hole centres 140mm x 105mm. Load capacity 910kg.

| Diameter (mm)            | 150                     |
|--------------------------|-------------------------|
| Fixing Option            | Plate                   |
| Castor Type              | Swivel                  |
| Bearing Type             | Ball                    |
| Height (mm)              | 212                     |
| Plate Size (mm)          | 170 X 140               |
| Hole Centres (mm)        | 140 X 105               |
| To Suit Fixing Bolt (mm) | 14                      |
| Wheel Material           | Cast Iron               |
| Colour / Shore Hardness  | Black Painted Cast Iron |
| Temperature Resistance   | -30 °C TO +80 °C        |
| Top Plate Thickness (mm) | 12                      |
| Fork Thickness (mm)      | 10                      |
| Swivel Radius (mm)       | 128                     |
| Load Capacity (kg)       | 910                     |
| Tread (mm)               | 50                      |