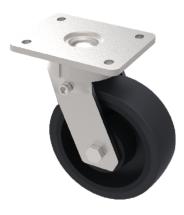

## Cast Iron Plate Swivel Castor 150mm 910kg Load

## Product code: BZK150CIBJ

Fabricated swivel castor with a top plate fixing fitted with a cast iron wheel with ball bearings. Wheel diameter 150mm, tread width 50mm, overall height 200mm, plate size 150mm x 110mm, hole centres 105mm x 80mm or 121mm x 59mm,. Load capacity 910kg.

| Diameter (mm)            | 150                     |
|--------------------------|-------------------------|
| Fixing Option            | Plate                   |
| Castor Type              | Swivel                  |
| Bearing Type             | Ball                    |
| Height (mm)              | 200                     |
| Plate Size (mm)          | 150 x 110               |
| Hole Centres (mm)        | 105/121 x 80/59         |
| To Suit Fixing Bolt (mm) | 12                      |
| Wheel Material           | Cast Iron               |
| Colour / Shore Hardness  | Black Painted Cast Iron |
| Temperature Resistance   | -30 °C TO +80 °C        |
| Top Plate Thickness (mm) | 7.5                     |
| Fork Thickness (mm)      | 6                       |
| Swivel Radius (mm)       | 130                     |
| Load Capacity (kg)       | 910                     |
| Tread (mm)               | 50                      |