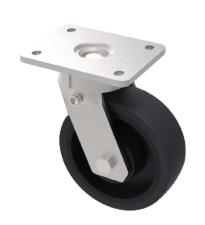

## Cast Iron Plate Swivel Castor 150mm 910kg Load

Product code: BZK150CI

Fabricated swivel castor with a top plate fixing fitted with a black cast iron wheel with a plain bearing. Wheel diameter 150mm, tread width 50mm, overall height 200mm, top plate 150mm x 110mm, hole centres 105mm x 80mm or 121mm x 59mm. Load capacity 910kg.

| Diameter (mm)            | 150                     |
|--------------------------|-------------------------|
| Fixing Option            | Plate                   |
| Castor Type              | Swivel                  |
| Bearing Type             | Plain                   |
| Height (mm)              | 200                     |
| Plate Size (mm)          | 150 x 110               |
| Hole Centres (mm)        | 105/121 x 80/59         |
| To Suit Fixing Bolt (mm) | 12                      |
| Wheel Material           | Cast Iron               |
| Colour / Shore Hardness  | Black Painted Cast Iron |
| Temperature Resistance   | -30 °C TO +80 °C        |
| Top Plate Thickness (mm) | 7.5                     |
| Fork Thickness (mm)      | 6                       |
| Swivel Radius (mm)       | 130                     |
| Load Capacity (kg)       | 910                     |
| Tread (mm)               | 50                      |