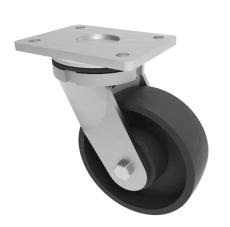

## Cast Iron Plate Swivel Castor 150mm 910kg Load

**Product code: BZSAB150CIBJ** 

Fabricated yellow ROHS zinc plated swivel castor with plate fixing fitted with a black cast iron wheel with ball bearings. Wheel diameter 150mm, tread width 50mm, overall height 200mm, plate size 138mm x 110mm, hole centrtes 105mm x 80mm/75mm. Load capacity 910kg.

| Diameter (mm)            | 150                     |
|--------------------------|-------------------------|
| Fixing Option            | Plate                   |
| Castor Type              | Swivel                  |
| Bearing Type             | Ball                    |
| Height (mm)              | 200                     |
| Plate Size (mm)          | 138 x 110               |
| Hole Centres (mm)        | 105 x 80                |
| To Suit Fixing Bolt (mm) | 10                      |
| Wheel Material           | Cast Iron               |
| Colour / Shore Hardness  | Black Painted Cast Iron |
| Temperature Resistance   | -30 °C TO +80 °C        |
| Top Plate Thickness (mm) | 8                       |
| Fork Thickness (mm)      | 6                       |
| Swivel Radius (mm)       | 130                     |
| Load Capacity (kg)       | 910                     |
| Tread (mm)               | 50                      |