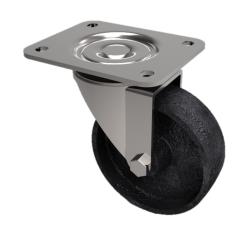

## Cast Iron Plate Swivel Castor 200mm 700kg Load

Product code: BZSPH200CIBJ/HT

Pressed steel swivel castor with a top plate fixing fitted with black cast iron wheel with ball bearings. Wheel diameter 200mm, tread width 50mm, overall height 238mm, top plate 135mm x 110mm, hole centres 105mm x 80/75mm. Load capacity 700kg at 200c Maximum temperature, PLEASE NOTE high temperature grease but no swivel seals in swivel head.

| Diameter (mm)            | 200                     |
|--------------------------|-------------------------|
| Fixing Option            | Plate                   |
| Castor Type              | Swivel                  |
| Plate Size (mm)          | 135 x 110               |
| Hole Centres (mm)        | 105 x 80/75             |
| To Suit Fixing Bolt (mm) | 10                      |
| Height (mm)              | 238                     |
| Bearing Type             | Ball                    |
| Swivel Radius (mm)       | 153                     |
| Wheel Material           | Cast Iron               |
| Colour / Shore Hardness  | Black Painted Cast Iron |
| Temperature Resistance   | -30°C to +200°C         |
| Load Capacity (kg)       | 700                     |
| Tread (mm)               | 50                      |
| Top Plate Thickness (mm) | 5                       |
| Fork Thickness (mm)      | 5                       |