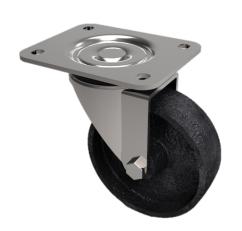

## Cast Iron Plate Swivel Castor 200mm 700kg Load

Product code: BZSPH200CI/HT

Pressed steel swivel castor with a top plate fixing fitted with black cast iron wheel with plain bore. Wheel diameter 200mm, tread width 50mm, overall height 238mm, top plate 135mm x 110mm, hole centres 105mm x 80/75mm. Load capacity 700kg at 200c Maximum temperature, PLEASE NOTE high temperature grease but no swivel seals in swivel head.

| Diameter (mm)            | 200                     |
|--------------------------|-------------------------|
| Fixing Option            | Plate                   |
| Castor Type              | Swivel                  |
| Plate Size (mm)          | 135 x 110               |
| Hole Centres (mm)        | 105 x 80/75             |
| To Suit Fixing Bolt (mm) | 10                      |
| Height (mm)              | 238                     |
| Bearing Type             | Plain                   |
| Swivel Radius (mm)       | 153                     |
| Wheel Material           | Cast Iron               |
| Colour / Shore Hardness  | Black Painted Cast Iron |
| Temperature Resistance   | -30°C to +200°C         |
| Load Capacity (kg)       | 700                     |
| Tread (mm)               | 50                      |
| Top Plate Thickness (mm) | 5                       |
| Fork Thickness (mm)      | 5                       |