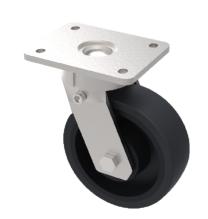

## Cast Iron Plate Swivel Castor 200mm 900kg Load

Product code: BZKL200CI

Fabricated swivel castor with a top plate fixing fitted with a cast iron wheel with a plain bearing. Wheel diameter 200mm, tread width 50mm, overall height 245mm, top plate 138mm x 110mm, hole centres 105mm x 80mm/75mm. Load capacity 900kg.NB the BIL catalouge is incorrect overall height is 245mm.

| Diameter (mm)            | 200                     |
|--------------------------|-------------------------|
| Fixing Option            | Plate                   |
| Castor Type              | Swivel                  |
| Bearing Type             | Plain                   |
| Height (mm)              | 245                     |
| Plate Size (mm)          | 138 x 110               |
| Hole Centres (mm)        | 105 x 80                |
| To Suit Fixing Bolt (mm) | 10                      |
| Wheel Material           | Cast Iron               |
| Colour / Shore Hardness  | Black Painted Cast Iron |
| Temperature Resistance   | -30 °C TO +80 °C        |
| Top Plate Thickness (mm) | 7.5                     |
| Fork Thickness (mm)      | 6                       |
| Swivel Radius (mm)       | 152                     |
| Load Capacity (kg)       | 900                     |
| Tread (mm)               | 50                      |