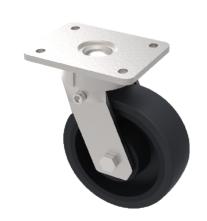

## Cast Iron Plate Swivel Castor 250mm 1250kg Load

Product code: BZQ250CIBJ/50

Fabricated swivel castor with top plate fixing fitted with a cast iron wheel with ball bearings. Wheel diameter 250mm, tread width 50mm, overall height 314mm, top plate 175mm x 140mm, hole centres 140mm x 105mm. Load capacity 1250kg.

| Diameter (mm)            | 250                     |
|--------------------------|-------------------------|
|                          | Plate                   |
| Fixing Option            |                         |
| Castor Type              | Swivel                  |
| Bearing Type             | Ball                    |
| Height (mm)              | 314                     |
| Plate Size (mm)          | 170 X 140               |
| Hole Centres (mm)        | 140 X 105               |
| To Suit Fixing Bolt (mm) | 14                      |
| Wheel Material           | Cast Iron               |
| Colour / Shore Hardness  | Black Painted Cast Iron |
| Temperature Resistance   | -30 °C TO +80 °C        |
| Top Plate Thickness (mm) | 12                      |
| Fork Thickness (mm)      | 10                      |
| Swivel Radius (mm)       | 210                     |
| Load Capacity (kg)       | 1250                    |
| Tread (mm)               | 50                      |