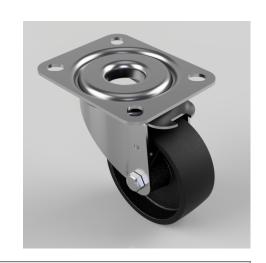

## Cast Iron Plate Swivel Castor 80mm 130kg Load

Product code: BZMM80CI

Pressed steel swivel castor with a top plate fixing fitted with a cast iron wheel with plain bore, Wheel diameter 80mm, tread width 32mm, overall height 105mm, top plate 105mm x 85mm, hole centres 80mm x 60mm. Load capacity 130kg.

| Diameter (mm)            | 80                      |
|--------------------------|-------------------------|
| Castor Type              | Swivel                  |
| Fixing Option            | Plate                   |
| Height (mm)              | 105                     |
| Wheel Material           | Cast Iron               |
| Colour / Shore Hardness  | Black Painted Cast Iron |
| Temperature Resistance   | -30 °C TO +80 °C        |
| Bearing Type             | Plain                   |
| Load Capacity (kg)       | 130                     |
| Tread (mm)               | 32                      |
| Swivel Radius (mm)       | 74                      |
| Plate Size (mm)          | 105 X 85                |
| Hole Centres (mm)        | 80 X 60                 |
| Top Plate Thickness (mm) | 2.5                     |
| Fork Thickness (mm)      | 2                       |
| To Suit Fixing Bolt (mm) | 8                       |