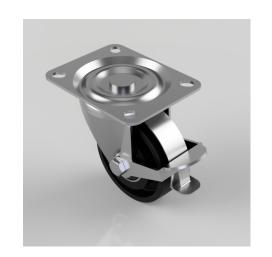

## Cast Iron Plate Swivel Castor Brake 100mm 250kg Load

Product code: BZH100CIBJBRLP

Pressed steel swivel castor with a top plate fixing fitted with a cast iron wheel with ball bearings and wheel brake. Wheel diameter 100mm, tread width 38mm, overall height 127mm, top plate 130mm x 103mm, hole centres 105mm x 80mm or 100mm x 76mm. Load capacity 250kg. (Catalogue SKU BZH100CIBJLPBR)

| Diameter (mm)            | 100                     |
|--------------------------|-------------------------|
| Castor Type              | Swivel with Wheel Brake |
| Fixing Option            | Plate                   |
| Height (mm)              | 127                     |
| Wheel Material           | Cast Iron               |
| Colour / Shore Hardness  | Black Painted Cast Iron |
| Temperature Resistance   | -30 °C TO +80 °C        |
| Bearing Type             | Ball                    |
| Load Capacity (kg)       | 250                     |
| Tread (mm)               | 38                      |
| Swivel Radius (mm)       | 106                     |
| Plate Size (mm)          | 128 x 102               |
| Hole Centres (mm)        | 105 x 80/76             |
| Top Plate Thickness (mm) | 3                       |
| Fork Thickness (mm)      | 3                       |
| To Suit Fixing Bolt (mm) | 10                      |