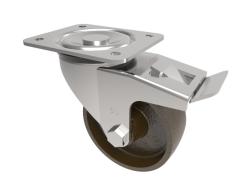

## Cast Iron Plate Swivel Castor Brake 100mm 250kg Load

Product code: BZEH100CISWBLP

| D'a contact (com)        | 400                          |
|--------------------------|------------------------------|
| Diameter (mm)            | 100                          |
| Castor Type              | Swivel with Total Lock Brake |
| Fixing Option            | Plate                        |
| Height (mm)              | 128                          |
| Wheel Material           | Cast Iron                    |
| Colour / Shore Hardness  | Black Painted Cast Iron      |
| Temperature Resistance   | -30 °C TO +80 °C             |
| Bearing Type             | Plain                        |
| Load Capacity (kg)       | 250                          |
| Tread (mm)               | 38                           |
| Swivel Radius (mm)       | 116                          |
| Plate Size (mm)          | 135 x 110                    |
| Hole Centres (mm)        | 105/116 x 80/64              |
| Top Plate Thickness (mm) | 3                            |
| Fork Thickness (mm)      | 3                            |
| To Suit Fixing Bolt (mm) | 10                           |