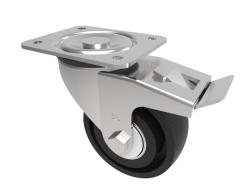

## Cast Iron Plate Swivel Castor Brake 100mm 300kg Load

Product code: BZEH100CIBJSWBLP

Pressed steel swivel castor with a top plate fixing fitted with a black cast iron wheel with ball bearings and total lock brake. Wheel diameter 100mm, tread width 38mm, overall height 128mm, top plate 105mm x 86mm, hole centres 116/105mm x 80/63.5mm.. Load capacity 300kg. (not high temp)

| Diameter (mm)            | 100                          |
|--------------------------|------------------------------|
| Castor Type              | Swivel with Total Lock Brake |
| Fixing Option            | Plate                        |
| Height (mm)              | 128                          |
| Wheel Material           | Cast Iron                    |
| Colour / Shore Hardness  | Black Painted Cast Iron      |
| Temperature Resistance   | -30 °C TO +80 °C             |
| Bearing Type             | Ball                         |
| Load Capacity (kg)       | 300                          |
| Tread (mm)               | 38                           |
| Swivel Radius (mm)       | 116                          |
| Plate Size (mm)          | 135 x 110                    |
| Hole Centres (mm)        | 105/116 x 80/64              |
| Top Plate Thickness (mm) | 3                            |
| Fork Thickness (mm)      | 3                            |
| To Suit Fixing Bolt (mm) | 10                           |