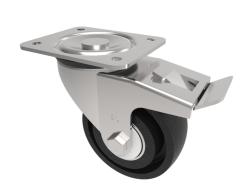

## Cast Iron Plate Swivel Castor Brake 100mm 300kg Load

Product code: BZEH100CIBJSWB

Pressed steel swivel castor with a top plate fixing fitted with a black cast iron wheel with ball bearings and total lock brake. Wheel diameter 100mm, tread width 38mm, overall height 128mm, top plate 105mm x 86mm, hole centres 80mm x 60mm. Load capacity 300kg. (not high temp)

| Diameter (mm)            | 100                          |
|--------------------------|------------------------------|
| Castor Type              | Swivel with Total Lock Brake |
| Fixing Option            | Plate                        |
| Height (mm)              | 128                          |
| Wheel Material           | Cast Iron                    |
| Colour / Shore Hardness  | Black Painted Cast Iron      |
| Temperature Resistance   | -30 °C TO +80 °C             |
| Bearing Type             | Ball                         |
| Load Capacity (kg)       | 300                          |
| Tread (mm)               | 38                           |
| Swivel Radius (mm)       | 116                          |
| Plate Size (mm)          | 105 x 86                     |
| Hole Centres (mm)        | 80 X 60                      |
| Top Plate Thickness (mm) | 3                            |
| Fork Thickness (mm)      | 3                            |
| To Suit Fixing Bolt (mm) | 8                            |