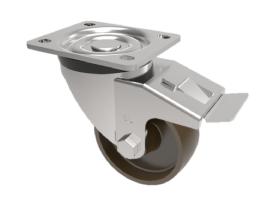

## Cast Iron Plate Swivel Castor Brake 100mm 3500kg Load

Product code: BZH100CISWB

Pressed steel swivel castor with a top plate fixing fitted with a cast iron wheel with a plain bore and total lock brake. Wheel diameter 100mm, tread width 38mm, overall height 128mm, top plate 105mm x 85mm, hole centres 80mm x 60mm. Load capacity 3500kg.

| Diameter (mm)            | 100                          |
|--------------------------|------------------------------|
| Castor Type              | Swivel with Total Lock Brake |
| Fixing Option            | Plate                        |
| Height (mm)              | 128                          |
| Wheel Material           | Cast Iron                    |
| Colour / Shore Hardness  | Black Painted Cast Iron      |
| Temperature Resistance   | -30 °C TO +80 °C             |
| Bearing Type             | Plain                        |
| Load Capacity (kg)       | 350                          |
| Tread (mm)               | 38                           |
| Swivel Radius (mm)       | 90                           |
| Plate Size (mm)          | 105 x 86                     |
| Hole Centres (mm)        | 80 X 60                      |
| Top Plate Thickness (mm) | 4                            |
| Fork Thickness (mm)      | 4                            |
| To Suit Fixing Bolt (mm) | 8                            |