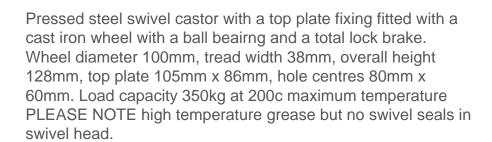

## Cast Iron Plate Swivel Castor Brake 100mm 350kg Load

Product code: BZH100CIBJSWB/HT

| Diameter (mm)            | 100                          |
|--------------------------|------------------------------|
| Fixing Option            | Plate                        |
| Castor Type              | Swivel with Total Lock Brake |
| Plate Size (mm)          | 105 x 86                     |
| Hole Centres (mm)        | 80 X 60                      |
| To Suit Fixing Bolt (mm) | 8                            |
| Height (mm)              | 128                          |
| Bearing Type             | Ball                         |
| Swivel Radius (mm)       | 120                          |
| Wheel Material           | Cast Iron                    |
| Colour / Shore Hardness  | Black Painted Cast Iron      |
| Temperature Resistance   | -30°C to +200°C              |
| Load Capacity (kg)       | 350                          |
| Tread (mm)               | 38                           |
| Top Plate Thickness (mm) | 4                            |
| Fork Thickness (mm)      | 4                            |