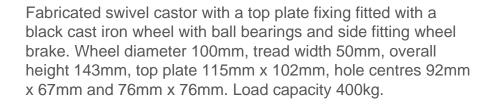

## Cast Iron Plate Swivel Castor Brake 100mm 400kg Load

Product code: BZJ100CIBJBK/USA

| Diameter (mm)            | 100                     |
|--------------------------|-------------------------|
| Fixing Option            | Plate                   |
| Castor Type              | Swivel with Wheel Brake |
| Bearing Type             | Ball                    |
| Height (mm)              | 143                     |
| Plate Size (mm)          | 115 x 102               |
| Hole Centres (mm)        | 76/92 x 76/67           |
| To Suit Fixing Bolt (mm) | 10                      |
| Wheel Material           | Cast Iron               |
| Colour / Shore Hardness  | Black Painted Cast Iron |
| Temperature Resistance   | -30 °C TO +80 °C        |
| Top Plate Thickness (mm) | 5.5                     |
| Fork Thickness (mm)      | 5.5                     |
| Swivel Radius (mm)       | 90                      |
| Load Capacity (kg)       | 500                     |
| Tread (mm)               | 50                      |