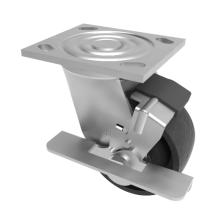

## Cast Iron Plate Swivel Castor Brake 100mm 400kg Load

Product code: BZJ100CIBJBK/USA

| Diameter (mm)            | 100                     |
|--------------------------|-------------------------|
| Fixing Option            | Plate                   |
| Castor Type              | Swivel with Wheel Brake |
| Bearing Type             | Ball                    |
| Height (mm)              | 143                     |
| Plate Size (mm)          | 115 x 102               |
| Hole Centres (mm)        | 76/92 x 76/67           |
| To Suit Fixing Bolt (mm) | 10                      |
| Wheel Material           | Cast Iron               |
| Colour / Shore Hardness  | Black Painted Cast Iron |
| Temperature Resistance   | -30 °C TO +80 °C        |
| Top Plate Thickness (mm) | 5.5                     |
| Fork Thickness (mm)      | 5.5                     |
| Swivel Radius (mm)       | 90                      |
| Load Capacity (kg)       | 500                     |
| Tread (mm)               | 50                      |