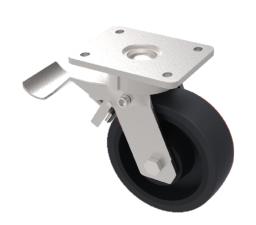

## Cast Iron Plate Swivel Castor Brake 100mm 400kg Load

Product code: BZMJ100CISWB

Fabricated white zinc ROHS plated swivel castor with a top plate fixing fitted with a cast iron wheel with plain bore and total lock brake. Wheel diameter 100mm, tread width 50mm, overall height 143mm, plate size 138mm x 110mm, hole centres 105mm x 80mm/75mm. Load capacity 400kgs.

| Diameter (mm)            | 100                          |
|--------------------------|------------------------------|
| Fixing Option            | Plate                        |
| Castor Type              | Swivel with Total Lock Brake |
| Bearing Type             | Plain                        |
| Height (mm)              | 143                          |
| Plate Size (mm)          | 138 x 110                    |
| Hole Centres (mm)        | 105 x 80/75                  |
| To Suit Fixing Bolt (mm) | 10                           |
| Wheel Material           | Cast Iron                    |
| Colour / Shore Hardness  | Black Painted Cast Iron      |
| Temperature Resistance   | -30 °C TO +80 °C             |
| Top Plate Thickness (mm) | 7                            |
| Fork Thickness (mm)      | 6                            |
| Swivel Radius (mm)       | 93                           |
| Load Capacity (kg)       | 400                          |
| Tread (mm)               | 50                           |