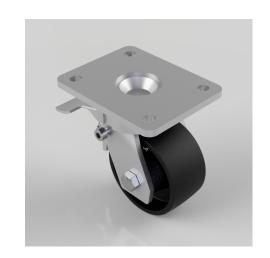

## Cast Iron Plate Swivel Castor Brake 100mm 400kg Load

**Product code: BZKL100CISWB** 

Fabricated swivel castor with a top plate fixing fitted with a cast iron wheel with plain bearings and total lock brake. Wheel diameter 100mm, tread width 50mm, overall height 140mm, top plate 138mm x 110mm, hole centres 105mm x 80/75mm. Load capacity 400kg.

| Diameter (mm)            | 100                          |
|--------------------------|------------------------------|
| Fixing Option            | Plate                        |
| Castor Type              | Swivel with Total Lock Brake |
| Bearing Type             | Plain                        |
| Height (mm)              | 140                          |
| Plate Size (mm)          | 138 x 110                    |
| Hole Centres (mm)        | 105 x 80/75                  |
| To Suit Fixing Bolt (mm) | 10                           |
| Wheel Material           | Cast Iron                    |
| Colour / Shore Hardness  | Black Painted Cast Iron      |
| Temperature Resistance   | -30 °C TO +80 °C             |
| Top Plate Thickness (mm) | 7.5                          |
| Fork Thickness (mm)      | 6                            |
| Swivel Radius (mm)       | 100                          |
| Load Capacity (kg)       | 400                          |
| Tread (mm)               | 50                           |