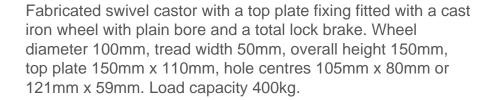

## Cast Iron Plate Swivel Castor Brake 100mm 400kg Load

Product code: BZK100CISWB

| Diameter (mm)            | 100                          |
|--------------------------|------------------------------|
| Fixing Option            | Plate                        |
| Castor Type              | Swivel with Total Lock Brake |
| Bearing Type             | Plain                        |
| Height (mm)              | 150                          |
| Plate Size (mm)          | 150 x 110                    |
| Hole Centres (mm)        | 105/121 x 80/59              |
| To Suit Fixing Bolt (mm) | 12                           |
| Wheel Material           | Cast Iron                    |
| Colour / Shore Hardness  | Black Painted Cast Iron      |
| Temperature Resistance   | -30 °C TO +80 °C             |
| Top Plate Thickness (mm) | 7.5                          |
| Fork Thickness (mm)      | 6                            |
| Swivel Radius (mm)       | 130                          |
| Load Capacity (kg)       | 400                          |
| Tread (mm)               | 50                           |