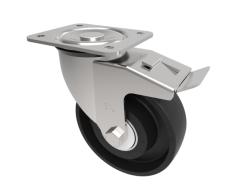

## Cast Iron Plate Swivel Castor Brake 125mm 300kg Load

Product code: BZEH125CIBJSWBLP

Pressed steel swivel castor with a top plate fixing with a cast iron wheel with ball bearings and total lock brake. Wheel diameter 125mm, tread width 38mm, overall height 155mm, top plate 105mm x 86mm, hole centres 116/105mm x 80/63.5mm. Load capacity 300kg.Max Temp 80c

| Diameter (mm)            | 125                          |
|--------------------------|------------------------------|
| Castor Type              | Swivel with Total Lock Brake |
| Fixing Option            | Plate                        |
| Height (mm)              | 155                          |
| Wheel Material           | Cast Iron                    |
| Colour / Shore Hardness  | Black Painted Cast Iron      |
| Temperature Resistance   | -30 °C TO +80 °C             |
| Bearing Type             | Ball                         |
| Load Capacity (kg)       | 300                          |
| Tread (mm)               | 38                           |
| Swivel Radius (mm)       | 120                          |
| Plate Size (mm)          | 135 x 110                    |
| Hole Centres (mm)        | 105/116 x 80/64              |
| Top Plate Thickness (mm) | 3                            |
| Fork Thickness (mm)      | 3                            |
| To Suit Fixing Bolt (mm) | 10                           |