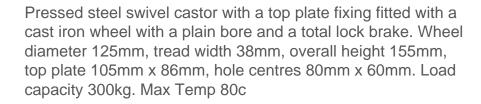

## Cast Iron Plate Swivel Castor Brake 125mm 300kg Load

**Product code: BZEH125CISWB** 

| Diameter (mm)            | 125                          |
|--------------------------|------------------------------|
| Castor Type              | Swivel with Total Lock Brake |
| Fixing Option            | Plate                        |
| Height (mm)              | 155                          |
| Wheel Material           | Cast Iron                    |
| Colour / Shore Hardness  | Black Painted Cast Iron      |
| Temperature Resistance   | -30 °C TO +80 °C             |
| Bearing Type             | Plain                        |
| Load Capacity (kg)       | 300                          |
| Tread (mm)               | 38                           |
| Swivel Radius (mm)       | 120                          |
| Plate Size (mm)          | 105 x 86                     |
| Hole Centres (mm)        | 80 X 60                      |
| Top Plate Thickness (mm) | 3                            |
| Fork Thickness (mm)      | 3                            |
| To Suit Fixing Bolt (mm) | 8                            |