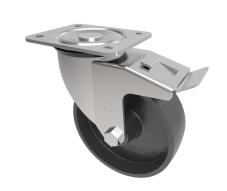

## Cast Iron Plate Swivel Castor Brake 125mm 300kg Load

**Product code: BZEH125CISWB** 

| Diameter (mm)            | 125                          |
|--------------------------|------------------------------|
| Castor Type              | Swivel with Total Lock Brake |
| Fixing Option            | Plate                        |
| Height (mm)              | 155                          |
| Wheel Material           | Cast Iron                    |
| Colour / Shore Hardness  | Black Painted Cast Iron      |
| Temperature Resistance   | -30 °C TO +80 °C             |
| Bearing Type             | Plain                        |
| Load Capacity (kg)       | 300                          |
| Tread (mm)               | 38                           |
| Swivel Radius (mm)       | 120                          |
| Plate Size (mm)          | 105 x 86                     |
| Hole Centres (mm)        | 80 X 60                      |
| Top Plate Thickness (mm) | 3                            |
| Fork Thickness (mm)      | 3                            |
| To Suit Fixing Bolt (mm) | 8                            |