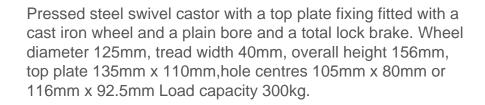

## Cast Iron Plate Swivel Castor Brake 125mm 300kg Load

**Product code: BZEH125CISWBLP** 

| Diameter (mm)            | 125                          |
|--------------------------|------------------------------|
| Castor Type              | Swivel with Total Lock Brake |
| Fixing Option            | Plate                        |
| Height (mm)              | 155                          |
| Wheel Material           | Cast Iron                    |
| Colour / Shore Hardness  | Black Painted Cast Iron      |
| Temperature Resistance   | -30 °C TO +80 °C             |
| Bearing Type             | Plain                        |
| Load Capacity (kg)       | 300                          |
| Tread (mm)               | 38                           |
| Swivel Radius (mm)       | 120                          |
| Plate Size (mm)          | 135 x 110                    |
| Hole Centres (mm)        | 105/116 x 80/64              |
| Top Plate Thickness (mm) | 3                            |
| Fork Thickness (mm)      | 3                            |
| To Suit Fixing Bolt (mm) | 10                           |