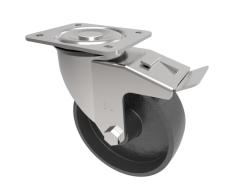

## Cast Iron Plate Swivel Castor Brake 125mm 300kg Load

**Product code: BZEH125CISWBLP** 

| Diameter (mm)            | 125                          |
|--------------------------|------------------------------|
| Castor Type              | Swivel with Total Lock Brake |
| Fixing Option            | Plate                        |
| Height (mm)              | 155                          |
| Wheel Material           | Cast Iron                    |
| Colour / Shore Hardness  | Black Painted Cast Iron      |
| Temperature Resistance   | -30 °C TO +80 °C             |
| Bearing Type             | Plain                        |
| Load Capacity (kg)       | 300                          |
| Tread (mm)               | 38                           |
| Swivel Radius (mm)       | 120                          |
| Plate Size (mm)          | 135 x 110                    |
| Hole Centres (mm)        | 105/116 x 80/64              |
| Top Plate Thickness (mm) | 3                            |
| Fork Thickness (mm)      | 3                            |
| To Suit Fixing Bolt (mm) | 10                           |