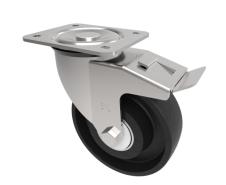

## Cast Iron Plate Swivel Castor Brake 125mm 300kg Load

**Product code: BZEH125CIBJSWB** 

Pressed steel swivel castor with a top plate fixing with a cast iron wheel with ball bearings and a total lock brake. Wheel diameter 125mm, tread width 38mm, overall height 155mm, top plate 105mm x 86mm, hole centres 80mm x 60mm. Load capacity 300kg.Max Temp 80c

| Diameter (mm)            | 125                          |
|--------------------------|------------------------------|
| Castor Type              | Swivel with Total Lock Brake |
| Fixing Option            | Plate                        |
| Height (mm)              | 155                          |
| Wheel Material           | Cast Iron                    |
| Colour / Shore Hardness  | Black Painted Cast Iron      |
| Temperature Resistance   | -30 °C TO +80 °C             |
| Bearing Type             | Ball                         |
| Load Capacity (kg)       | 300                          |
| Tread (mm)               | 38                           |
| Swivel Radius (mm)       | 120                          |
| Plate Size (mm)          | 105 x 86                     |
| Hole Centres (mm)        | 80 X 60                      |
| Top Plate Thickness (mm) | 3                            |
| Fork Thickness (mm)      | 3                            |
| To Suit Fixing Bolt (mm) | 8                            |