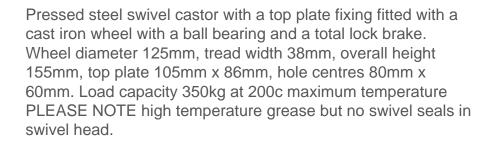

## Cast Iron Plate Swivel Castor Brake 125mm 350kg Load

Product code: BZH125CIBJSWB/HT

| Diameter (mm)            | 125                          |
|--------------------------|------------------------------|
| Fixing Option            | Plate                        |
| Castor Type              | Swivel with Total Lock Brake |
| Plate Size (mm)          | 105 x 86                     |
| Hole Centres (mm)        | 80 X 60                      |
| To Suit Fixing Bolt (mm) | 8                            |
| Height (mm)              | 155                          |
| Bearing Type             | Ball                         |
| Swivel Radius (mm)       | 125                          |
| Wheel Material           | Cast Iron                    |
| Colour / Shore Hardness  | Black Painted Cast Iron      |
| Temperature Resistance   | -30°C to +200°C              |
| Load Capacity (kg)       | 400                          |
| Tread (mm)               | 38                           |
| Top Plate Thickness (mm) | 4                            |
| Fork Thickness (mm)      | 4                            |