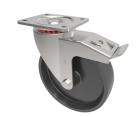

## Cast Iron Plate Swivel Castor Brake 125mm 350kg Load

Product code: BZH125CIBJSWB/HT

| Diameter (mm)            | 125                          |
|--------------------------|------------------------------|
| Fixing Option            | Plate                        |
| Castor Type              | Swivel with Total Lock Brake |
| Plate Size (mm)          | 105 x 86                     |
| Hole Centres (mm)        | 80 X 60                      |
| To Suit Fixing Bolt (mm) | 8                            |
| Height (mm)              | 155                          |
| Bearing Type             | Ball                         |
| Swivel Radius (mm)       | 125                          |
| Wheel Material           | Cast Iron                    |
| Colour / Shore Hardness  | Black Painted Cast Iron      |
| Temperature Resistance   | -30°C to +200°C              |
| Load Capacity (kg)       | 400                          |
| Tread (mm)               | 38                           |
| Top Plate Thickness (mm) | 4                            |
| Fork Thickness (mm)      | 4                            |