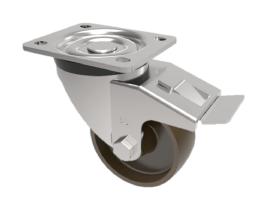

## Cast Iron Plate Swivel Castor Brake 125mm 400kg Load

Product code: BZPH125CIBJSWB

Pressed steel swivel castor with a top plate fixing fitted with a cast iron wheel with ball bearings and a total lock brake. Wheel diameter 125mm, tread width 40mm, overall height 158mm, top plate 135mm x 110mm, hole centres 105mm x 80mm. Load capacity 400kg.

| Diameter (mm)            | 125                          |
|--------------------------|------------------------------|
| Castor Type              | Swivel with Total Lock Brake |
| Fixing Option            | Plate                        |
| Height (mm)              | 158                          |
| Wheel Material           | Cast Iron                    |
| Colour / Shore Hardness  | Black Painted Cast Iron      |
| Temperature Resistance   | -30 °C TO +80 °C             |
| Bearing Type             | Ball                         |
| Load Capacity (kg)       | 400                          |
| Tread (mm)               | 38                           |
| Swivel Radius (mm)       | 125                          |
| Plate Size (mm)          | 135 x 110                    |
| Hole Centres (mm)        | 105 x 80/75                  |
| Top Plate Thickness (mm) | 4                            |
| Fork Thickness (mm)      | 4                            |
| To Suit Fixing Bolt (mm) | 10                           |