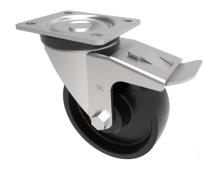

## Cast Iron Plate Swivel Castor Brake 125mm 400kg Load

## Product code: BZH125CISWB

Pressed steel swivel castor with a top plate fixing with a cast iron wheel with plain bore and total lock brake. Wheel diameter 125mm, tread width 38mm, overall height 155mm, top plate 105mm x 86mm, hole centres 80mm x 60mm. Load capacity 400kg.

| Diameter (mm)            | 125                          |
|--------------------------|------------------------------|
| Castor Type              | Swivel with Total Lock Brake |
| Fixing Option            | Plate                        |
| Height (mm)              | 155                          |
| Wheel Material           | Cast Iron                    |
| Colour / Shore Hardness  | Black Painted Cast Iron      |
| Temperature Resistance   | -30 °C TO +80 °C             |
| Bearing Type             | Plain                        |
| Load Capacity (kg)       | 400                          |
| Tread (mm)               | 38                           |
| Swivel Radius (mm)       | 104                          |
| Plate Size (mm)          | 105 x 86                     |
| Hole Centres (mm)        | 80 X 60                      |
| Top Plate Thickness (mm) | 4                            |
| Fork Thickness (mm)      | 4                            |
| To Suit Fixing Bolt (mm) | 8                            |