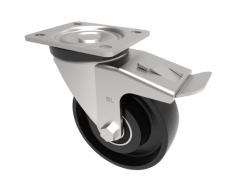

## Cast Iron Plate Swivel Castor Brake 125mm 400kg Load

Product code: BZH125CIBJSWB

Pressed steel swivel castor with a top plate fixing with a cast iron wheel with ball journal bearings and total lock brake. Wheel diameter 125mm, tread width 38mm, overall height 155mm, top plate 105mm x 86mm, hole centres 80mm x 60mm. Load capacity 400kg.

| Diameter (mm)            | 125                          |
|--------------------------|------------------------------|
| Castor Type              | Swivel with Total Lock Brake |
| Fixing Option            | Plate                        |
| Height (mm)              | 155                          |
| Wheel Material           | Cast Iron                    |
| Colour / Shore Hardness  | Black Painted Cast Iron      |
| Temperature Resistance   | -30 °C TO +80 °C             |
| Bearing Type             | Ball                         |
| Load Capacity (kg)       | 400                          |
| Tread (mm)               | 38                           |
| Swivel Radius (mm)       | 104                          |
| Plate Size (mm)          | 105 x 86                     |
| Hole Centres (mm)        | 80 X 60                      |
| Top Plate Thickness (mm) | 4                            |
| Fork Thickness (mm)      | 4                            |
| To Suit Fixing Bolt (mm) | 8                            |