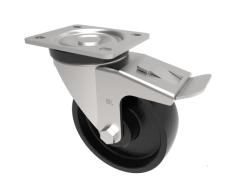

## Cast Iron Plate Swivel Castor Brake 125mm 500kg Load

Product code: BZWH125CIBJSWBLP

| Diameter (mm)            | 125                          |
|--------------------------|------------------------------|
| Castor Type              | Swivel with Total Lock Brake |
| Fixing Option            | Plate                        |
| Height (mm)              | 166                          |
| Wheel Material           | Cast Iron                    |
| Colour / Shore Hardness  | Black Painted Cast Iron      |
| Temperature Resistance   | -30 °C TO +80 °C             |
| Bearing Type             | Ball                         |
| Load Capacity (kg)       | 500                          |
| Tread (mm)               | 50                           |
| Swivel Radius (mm)       | 138                          |
| Plate Size (mm)          | 135 x 110                    |
| Hole Centres (mm)        | 105 x 80/75                  |
| Top Plate Thickness (mm) | 4                            |
| Fork Thickness (mm)      | 3.5                          |
| To Suit Fixing Bolt (mm) | 10                           |