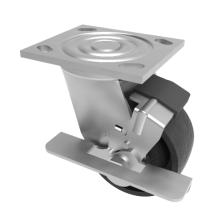

## Cast Iron Plate Swivel Castor Brake 125mm 550kg Load

Product code: BZJ125CIBK/USA

Fabricated swivel castor with a top plate fixing fitted with a black cast iron wheel with plain bore and side fitting wheel brake. Wheel diameter 125mm, tread width 50mm, overall height 165mm,top plate 115mm x 102mm, hole centres 92mm x 67mm or 76mm x 76mm, load capacity 550kg.

| Diameter (mm)            | 125                     |
|--------------------------|-------------------------|
| Fixing Option            | Plate                   |
| Castor Type              | Swivel with Wheel Brake |
| Bearing Type             | Plain                   |
| Height (mm)              | 165                     |
| Plate Size (mm)          | 115 x 102               |
| Hole Centres (mm)        | 76/92 x 76/67           |
| To Suit Fixing Bolt (mm) | 10                      |
| Wheel Material           | Cast Iron               |
| Colour / Shore Hardness  | Black Painted Cast Iron |
| Temperature Resistance   | -30 °C TO +80 °C        |
| Top Plate Thickness (mm) | 5.5                     |
| Fork Thickness (mm)      | 5.5                     |
| Swivel Radius (mm)       | 126                     |
| Load Capacity (kg)       | 550                     |
| Tread (mm)               | 50                      |