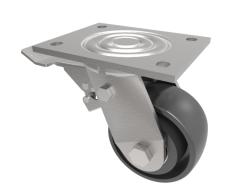

## Cast Iron Plate Swivel Castor Brake 125mm 550kg Load

**Product code: BZJ125CIBJSWB** 

| Diameter (mm)            | 125                          |
|--------------------------|------------------------------|
| Fixing Option            | Plate                        |
| Castor Type              | Swivel with Total Lock Brake |
| Bearing Type             | Ball                         |
| Height (mm)              | 165                          |
| Plate Size (mm)          | 135 x 110                    |
| Hole Centres (mm)        | 105 x 80                     |
| To Suit Fixing Bolt (mm) | 10                           |
| Wheel Material           | Cast Iron                    |
| Colour / Shore Hardness  | Black Painted Cast Iron      |
| Temperature Resistance   | -30 °C TO +80 °C             |
| Top Plate Thickness (mm) | 5.5                          |
| Fork Thickness (mm)      | 5.5                          |
| Swivel Radius (mm)       | 132                          |
| Load Capacity (kg)       | 550                          |
| Tread (mm)               | 50                           |