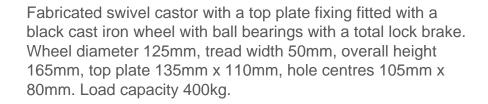

## Cast Iron Plate Swivel Castor Brake 125mm 550kg Load

**Product code: BZJ125CIBJSWB** 

| Diameter (mm)            | 125                          |
|--------------------------|------------------------------|
| Fixing Option            | Plate                        |
| Castor Type              | Swivel with Total Lock Brake |
| Bearing Type             | Ball                         |
| Height (mm)              | 165                          |
| Plate Size (mm)          | 135 x 110                    |
| Hole Centres (mm)        | 105 x 80                     |
| To Suit Fixing Bolt (mm) | 10                           |
| Wheel Material           | Cast Iron                    |
| Colour / Shore Hardness  | Black Painted Cast Iron      |
| Temperature Resistance   | -30 °C TO +80 °C             |
| Top Plate Thickness (mm) | 5.5                          |
| Fork Thickness (mm)      | 5.5                          |
| Swivel Radius (mm)       | 132                          |
| Load Capacity (kg)       | 550                          |
| Tread (mm)               | 50                           |